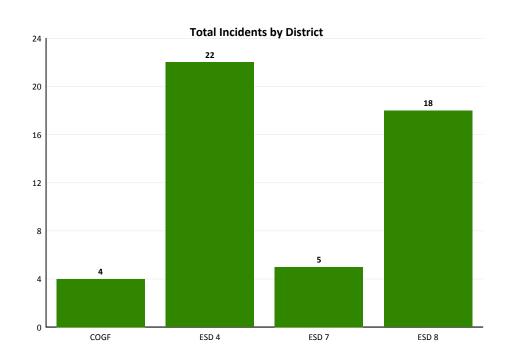

Total Incidents for the Date Range: 7/1/2016 - 7/31/2016 = 49

09/05/16 Page 3 of 5

| District | Average Response Time (Mins) | Average # Personnel | Average # Apparatus |
|----------|------------------------------|---------------------|---------------------|
| COGF     | 3.00                         | 2.50                | 1.00                |
| ESD 4    | 11.00                        | 3.05                | 1.14                |
| ESD 7    | N/A                          | 3.00                | 1.00                |
| ESD 8    | 10.93                        | 2.94                | 1.56                |