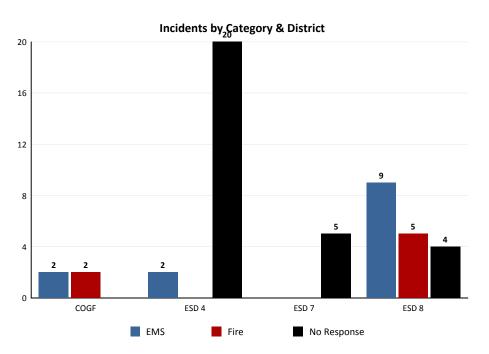

Total Incidents for the Date Range: 7/1/2016 - 7/31/2016 = 49

09/05/16 Page 3 of 5

| District | Average Response Time (Mins) | Average # Personnel | Average # Apparatus |
|----------|------------------------------|---------------------|---------------------|
| COGF     | 3.00                         | 2.50                | 1.00                |
| ESD 4    | 11.00                        | 3.05                | 1.14                |
| ESD 7    | N/A                          | 3.00                | 1.00                |
| ESD 8    | 10.93                        | 2.94                | 1.56                |