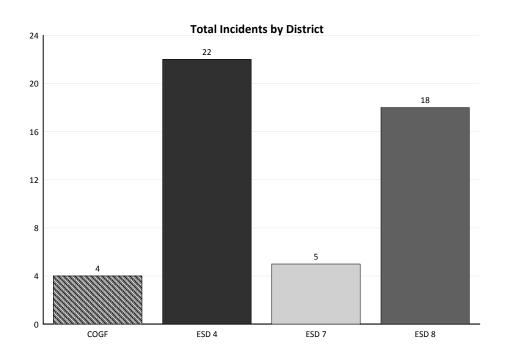

Total Incidents for the Date Range: 7/1/2016 - 7/31/2016 = 49

09/05/16 Page 3 of 5

| District | Average Response Time (Mins) | Average # Personnel | Average # Apparatus |
|----------|------------------------------|---------------------|---------------------|
| COGF     | 3.00                         | 2.50                | 1.00                |
| ESD 4    | 11.00                        | 3.05                | 1.14                |
| ESD 7    | N/A                          | 3.00                | 1.00                |
| ESD 8    | 10.93                        | 2.94                | 1.56                |