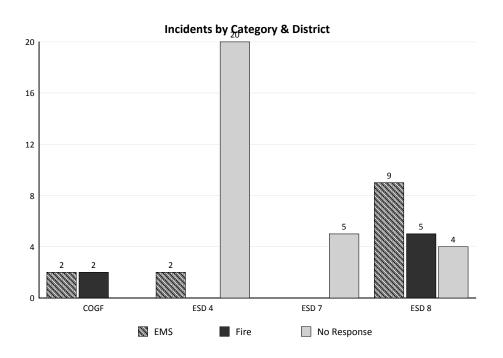

Total Incidents for the Date Range: 7/1/2016 - 7/31/2016 = 49

09/05/16 Page 3 of 5

| District | Average Response Time (Mins) | Average # Personnel | Average # Apparatus |
|----------|------------------------------|---------------------|---------------------|
| COGF     | 3.00                         | 2.50                | 1.00                |
| ESD 4    | 11.00                        | 3.05                | 1.14                |
| ESD 7    | N/A                          | 3.00                | 1.00                |
| ESD 8    | 10.93                        | 2.94                | 1.56                |

09/05/16 Page 4 of 5

| District | Average Response Time (Mins) | Average # Personnel | Average # Apparatus |
|----------|------------------------------|---------------------|---------------------|
| COGF     | 3.00                         | 2.50                | 1.00                |
| ESD 4    | 11.00                        | 3.05                | 1.14                |
| ESD 7    | N/A                          | 3.00                | 1.00                |
| ESD 8    | 10.93                        | 2.94                | 1.56                |